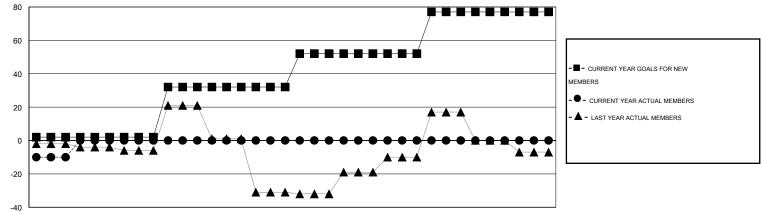

## GMT: JOAQUIM BORRALHO

| LOCATION TURKEY |
|-----------------|
|-----------------|

| Clubs                 |                  |                     |                            |                             | Members               |                    |                                  |                              |                             |
|-----------------------|------------------|---------------------|----------------------------|-----------------------------|-----------------------|--------------------|----------------------------------|------------------------------|-----------------------------|
| RESULTS FOR 2014-2015 |                  |                     |                            |                             | RESULTS FOR 2014-2015 |                    |                                  |                              |                             |
| QUARTER               | NEW CLUB<br>GOAL | ACTUAL NEW<br>CLUBS | ACTUAL<br>DROPPED<br>CLUBS | ACTUAL NET<br>GAIN/<br>LOSS | QUARTER               | NEW MEMBER<br>GOAL | ACTUAL TOTAL<br>MEMBERS<br>ADDED | ACTUAL<br>DROPPED<br>MEMBERS | ACTUAL NET<br>GAIN/<br>LOSS |
| JULY/AUG/SEPT         | 0                | 0                   | 0                          | 0                           | JULY/AUG/SEPT         | 6                  | 6                                | 36                           | -30                         |
| OCT/NOV/DEC           | 3                | 0                   | 0                          | 0                           | OCT/NOV/DEC           | 90                 | 0                                | 0                            | 0                           |
| JAN/FEB/MAR           | 0                | 0                   | 0                          | 0                           | JAN/FEB/MAR           | 60                 | 0                                | 0                            | 0                           |
| APR/MAY/JUNE          | 3                | 0                   | 0                          | 0                           | APR/MAY/JUNE          | 75                 | 0                                | 0                            | 0                           |

GOALS AND ACTUAL MEMBERS CUMULATIVE

JULYULYULYULYULYULAUGAUGEPSEPSEPDCTOCTOCTOCTOOTNOWOVO/DE@E@ECIANJANJANFEBFEBFEBMARMARMARAPRAPRAPRAPRAPRAYMAYMAYMAYMAYMAYMA

| DROPPED CLUBS: 0             | 2 CLUBS OF 65 ADDED 1 OR MORE | GENDER DISTRIBUTION   |     |  |
|------------------------------|-------------------------------|-----------------------|-----|--|
|                              | NEW MEMBERS                   | MALE 581 (39.66       |     |  |
| DROPPED MEMBERS              |                               | FEMALE 884 (60.34     | %)  |  |
|                              |                               |                       |     |  |
| DECEASED 0                   | CLICK HERE FOR HEALTH         | FAMILY UNIT MEMBERS   | 236 |  |
| CLUB CANCELLED 0<br>OTHER 12 | ASSESSMENT DATA               | HEAD OF HOUSEHOLD     | 115 |  |
| TOTAL 12                     |                               | NON-HEAD OF HOUSEHOLD | 121 |  |