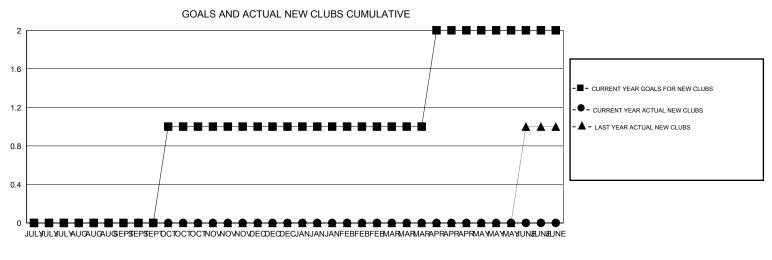

## GMT: JOAQUIM BORRALHO

| LOCATION TURKEY |
|-----------------|
|-----------------|

| Clubs                 |                  |                     |                            |                             | Members               |                    |                                  |                              |                             |
|-----------------------|------------------|---------------------|----------------------------|-----------------------------|-----------------------|--------------------|----------------------------------|------------------------------|-----------------------------|
| RESULTS FOR 2014-2015 |                  |                     |                            |                             | RESULTS FOR 2014-2015 |                    |                                  |                              |                             |
| QUARTER               | NEW CLUB<br>GOAL | ACTUAL NEW<br>CLUBS | ACTUAL<br>DROPPED<br>CLUBS | ACTUAL NET<br>GAIN/<br>LOSS | QUARTER               | NEW MEMBER<br>GOAL | ACTUAL TOTAL<br>MEMBERS<br>ADDED | ACTUAL<br>DROPPED<br>MEMBERS | ACTUAL NET<br>GAIN/<br>LOSS |
| JULY/AUG/SEPT         | 0                | 0                   | 0                          | 0                           | JULY/AUG/SEPT         | 6                  | 6                                | 36                           | -30                         |
| OCT/NOV/DEC           | 3                | 0                   | 0                          | 0                           | OCT/NOV/DEC           | 90                 | 0                                | 0                            | 0                           |
| JAN/FEB/MAR           | 0                | 0                   | 0                          | 0                           | JAN/FEB/MAR           | 60                 | 0                                | 0                            | 0                           |
| APR/MAY/JUNE          | 3                | 0                   | 0                          | 0                           | APR/MAY/JUNE          | 75                 | 0                                | 0                            | 0                           |